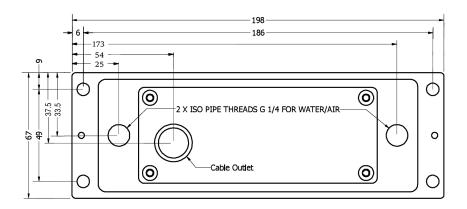

## Data:

Connection: ISO PIPE THREADS G 1/4.

Flow Direction: Both directions.

**Recommended Water Flow:** 0.5-3

litre per minute.

Max Pressure: 2 bar.

Weight: 3.4 Kg.

WEB: http://www.zsygroup.com WEB: http://www.51sensors.com