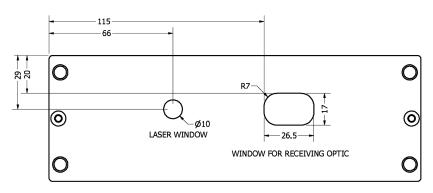

## ZLDS114 Models.

This house is made of Stainless Steel and is primarily intended for water cooling, but compressed air with vortex cooler can alternatively be used.

The house is built with double walls on 5 of the 6 sides in order to have the sensor fully enclosed by water except at the back side. A sealed back plate allows for the sensor to fit snugly in the sealed of enclosure. Please see the dimensions and data on the next page.