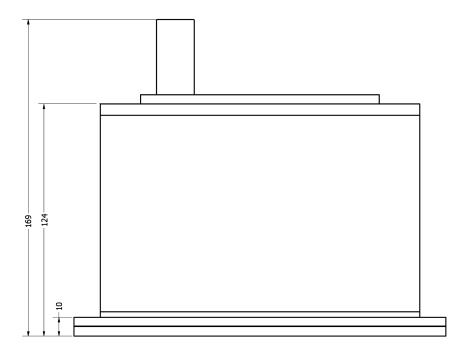

## ZLDS114 Models.

This house is made of Stainless Steel and is primarily intended for water cooling, but compressed air with vortex cooler can alternatively be used.

The house is built with double walls on 5 of the 6 sides in order to have the sensor fully enclosed by water except at the back side. A sealed back plate allows for the sensor to fit snugly in the sealed of enclosure. Please see the dimensions and data on the next page.

## Data:

Connection: ISO PIPE THREADS G 1/4.

Flow Direction: Both directions.

**Recommended Water Flow:** 0.5-3

litre per minute.

Max Pressure: 2 bar.

Weight: 3.4 Kg.

WEB: http://www.zsygroup.com WEB: http://www.51sensors.com