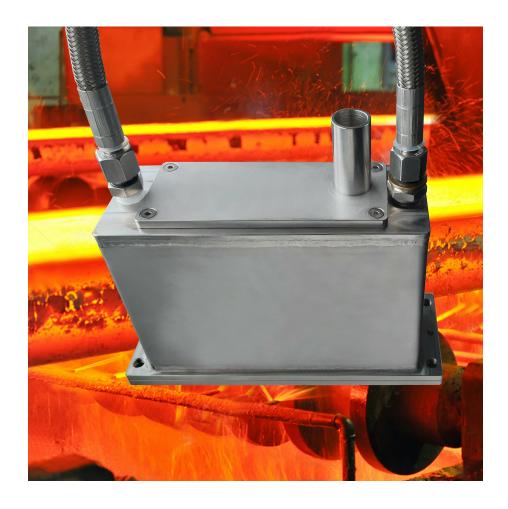

## **Water Cooled Protection House**

## ZLDS114 Models.

This house is made of Stainless Steel and is primarily intended for water cooling, but compressed air with vortex cooler can alternatively be used.

The house is built with double walls on 5 of the 6 sides in order to have the sensor fully enclosed by water except at the back side. A sealed back plate allows for the sensor to fit snugly in the sealed of enclosure. Please see the dimensions and data on the next page.