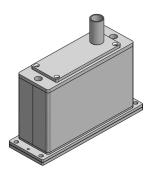

## **Water Cooled Protection House**

## ZLDS114 Models.

This house is made of Stainless Steel and is primarily intended for water cooling, but compressed air with vortex cooler can alternatively be used.

The house is built with double walls on 5 of the 6 sides in order to have the sensor fully enclosed by water except at the back side. A sealed back plate allows for the sensor to fit snugly in the sealed of enclosure. Please see the dimensions and data on the next page.