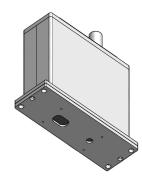

## **Water Cooled Protection House**

## ZLDS114 Models.

This house is made of Stainless Steel and is primarily intended for water cooling, but compressed air with vortex cooler can alternatively be used.

The house is built with double walls on 5 of the 6 sides in order to have the sensor fully enclosed by water except at the back side. A sealed back plate allows for the sensor to fit snugly in the sealed of enclosure. Please see the dimensions and data on the next page.